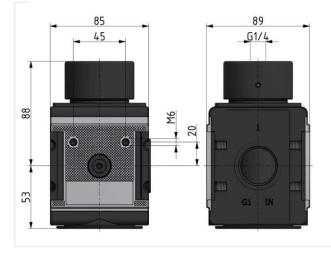

| Pressure regulator with pneumatic remote control, without pressure gauge |          |        |            |                    |           |      |    |
|--------------------------------------------------------------------------|----------|--------|------------|--------------------|-----------|------|----|
| Art. No.                                                                 | Type No. | Thread | Pilot air  | Housing            | Flow rate | Size | DN |
|                                                                          |          |        | connection |                    | l/min     |      |    |
| 133105                                                                   | RI 44    | G 3/4  | G 1/4      | Die-cast aluminium | 12000     | 4    | 20 |