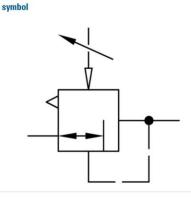

## »multifix« series

Diaphragm pressure regulator, self-relieving, with pneumatic remote control. The pressure is set with a pilot pressure regulator (1:1 ratio). The output pressure corresponds to the set pressure of the pilot pressure regulator. Either a standard or a precision pressure regulator can be used to regulate the pilot pressure.